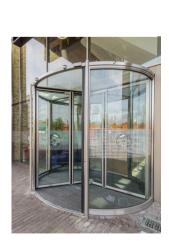

Bauporte has been chosen to develop, build and install a RC2 resisting revolving door. The key specification for "light' has been incorporated by Bauporte and we created a door called Royal Full Vison 3700 AY NSWM MCW RC2.

Model RFV 3700 AY NSWM MCW RC2 (burglar proof)

Dimensions: Ø 3700 mm, height 2925 mm

Zandsteen 14, 2132 MR Hoofddorp, The Netherlands T +31 (0)23 55 75 924, F +31 (0)23 55 75 923, sales@bauporte.com

Making an entrance