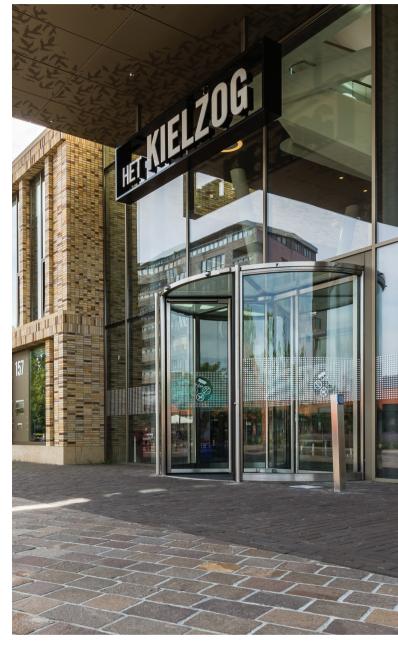

## RC2- SECURED ENTRANCE FOR A MULTI-FUNCTIONAL PUBLIC BUILDING HOOGEZAND-SAPPEMEE R

The Municipality of Hoogezand-Sappemeer has acquired a prominent public building which comprises of a Theatre, an Arts Centre, a Library and the Town Hall. In the dynamic heart of this Dutch municipality, citizens will be able to access a wide variety of servinces, information, education, culture and recreation. The renovated building will be the pride of Hoogezand-Sappemeer.

## <u>Summary</u>

Project: Het Kielzoo

Client: Gemeente Hoogezand-Sappemeer

Location: Rotterdam Architect: De Zwarte Hon

Contractor: Groothuis Bouwgroep Genemuiden Entrance: Royal Full Vision Revolving Door;