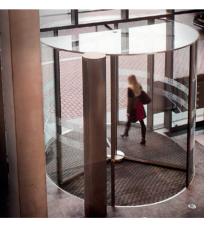

Bauporte Design Entrances BV designed, manufactured, installed and performs maintenance to the 3 automatic Royal Full Vision 3400 AYN revolving doors of the Piet Hein Buildings.

## Summary

Project: Piet Hein Buildings

Client: Piet Hein Buildings, Haarlem

Location: Piet Heinkade, Amsterdam, the Netherlands

Architect: Hans van Heeswijk Architecten

Contractor: Blitta BV

Entrance: Royal Full Vision Revolving Doors

model RFV 3400 AYN

Dimensions: Ø 3400 mm, height 3050 mm