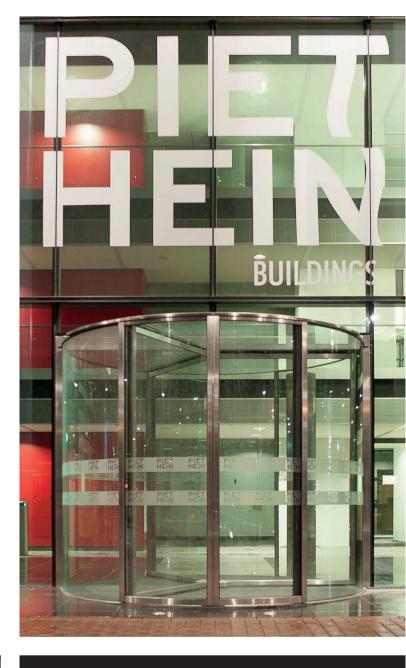

### BESPOKE ROYAL FULL VISION RFV 3400 AYN TRANSPARENT OFFICE ENTRANCE. PIET HEIN BUILDINGS, AMSTERDAM, THE NETHERLANDS

The development of the Piet Heinkade east of the Central Station is the backbone of the Southern riverbank of the IJ in Amsterdam. Here the Central Station connects to the newly developed Eastern and Western Docklands. The complex Piet Hein Buildings is located right next to the Passengers Terminal Amsterdam.

Bauporte Design Entrances BV designed, manufactured, installed and performs maintenance to the 3 automatic Royal Full Vision 3400 AYN revolving doors of the Piet Hein Buildings.

## Summary

Project: Piet Hein Buildings

Client: Piet Hein Buildings, Haarlem

Location: Piet Heinkade, Amsterdam, the Netherlands

Architect: Hans van Heeswijk Architecten

Contractor: Blitta BV

Entrance: Royal Full Vision Revolving Doors