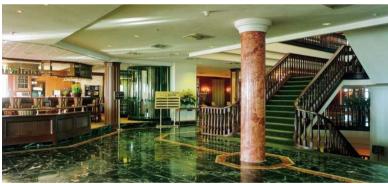

With a standard full Stainless Steel base construction, door wings equipped with heavy double brushes, a special curved heater in the canopy and the latest safety rules, Bauporte has managed to both improve the climate and the appearance of the main entrance including the lobby.