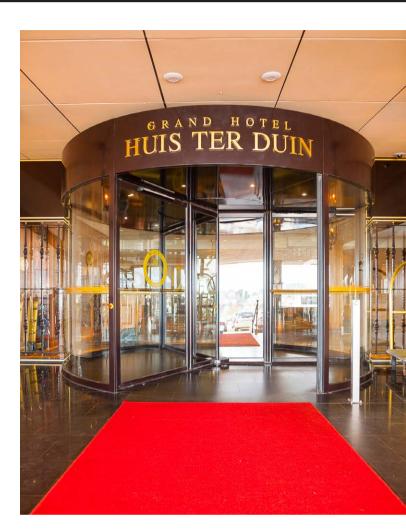

Bauporte Design Entrances BV designed, manufactured, installed and performs maintenance to the Royal Prestige RP 4800 AY revolving door.

The management of the hotel wanted a corrosively free and sustainable main entrance with a comfortable climate. They chose Bauporte Design Entrances BV as supplier because Bauporte's door meets these specifications.

With a standard full Stainless Steel base construction, door wings equipped with heavy double brushes, a special curved heater in the canopy and the latest safety rules, Bauporte has managed to both improve the climate and the appearance of the main entrance including the lobby.

## Summary

| Project:    | Renovation Grand Hotel Huis ter Duin             |
|-------------|--------------------------------------------------|
| Client:     | Duinholdings BV                                  |
| Location:   | Noordwijk, The Netherlands                       |
| Architect:  | Korbee van der Kroft Architects                  |
| Contractor: | Bouwmaatschappij Noorlander BV                   |
| Entrance:   | Royal Prestige Revolving Doors; model RP 4800 AY |
| Dimensions: | Ø 4800 mm, height 2600 mm                        |