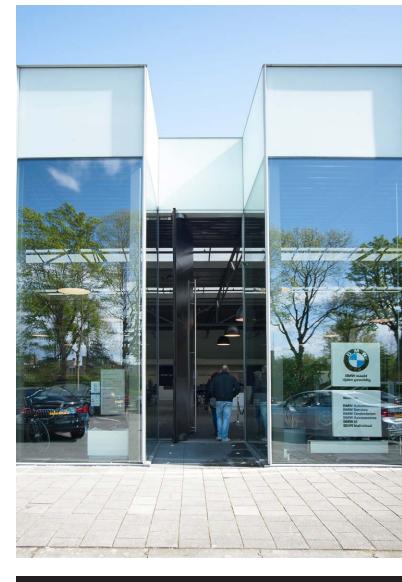

## BESPOKE TALL PIVOT/BALANCE DOOR. VAN LAARHOVEN BV, BMW DEALER, EINDHOVEN, THE NETHERLANDS

Van Laarhoven BV, authorized BMW and Austin Martin dealer in the Eindhoven region opens his door to the showroom with a bespoke, extreme dimensioned automatic pivot door.

Bauporte Design Entrances BV designed, manufactured, installed and performs maintenance. The 6 meter tall and 2,1 meter wide, full automatic pivot door gives the visitor a majestically regale. The door is fully made of Stainless Steel and finished with a glass powder bead blasted Stainless Steel sheet. This gives the door his beautiful coloured, 3D look. Special in-ground automatic driving mechanism opens and closes the door safely.

## Summary

Project: BMW Showroom Client: Van Laarhoven B

Location: Eindhoven, The Netherlands

Architect: van Aken Architects

Entrance: Pivot/balance door; model Elegance 6000 TALL

Dimensions: Height 6000 mm, width 2010 mm