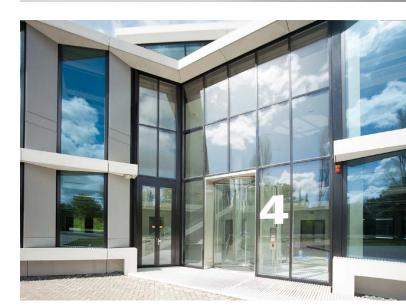

## BESPOKE CIRCULAR FULL VISION CFV 2500 AX NSW CRYSTAL CLEAR OFFICE ENTRANCE. LA BELLA DONNA, AMSTELVEEN, THE NETHERLANDS

In the old part of Amstelveen, stemming from the thirties, an office building and a pavilion together form La Bella Donna. The original buildings were designed in the sixties by the architect Webbers. They are situated on an island, surrounded by greenery and water and reachable via a bridge.

The major renovation and expansion was the starting point to create a high-quality office near the Stadshart Amstelveen. The main building has retained its outline. The facade shell has been demolished and redesigned, giving the building a totally different countenance. The serrated facade consists of alternating transparent and opaque panels, which give the building a very dynamic look on all sides.

### THE NEW BUILDING IS TRANSPARENT AND CLEAR BY THE EXTENSIVE USE OF GLASS

The desire of the client and the architect was a smooth transition from the big beautiful forecourt through the entrance door to the inside, without interruptions and completely transparent. Minimalism was an important condition.