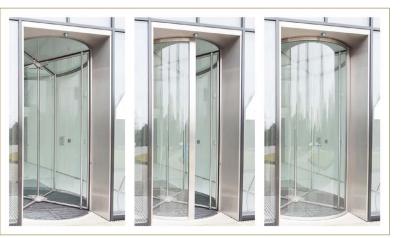

Bauporte's CFV full glass revolving door Model CFV 2500 AX NSW meets these specifications. The automatic revolving door is equipped with a glass roof made of one piece and also walls made of one piece of glass, extra clear by the use of low-iron glass. Transparency due to the lack of styles and all glass design. The glass roof stands on four elegant stainless steel pillars, outside of diameter. A rigid glass wall designed as sliding element, in the night situation, creates security in the building; it will be pushed to close the door opening. Through this NSW wall there is only one glass panel for the opening and no additional styles in the night situation. Highly transparent.

Also, the closure is in accordance with the BS EN 1627:2011 standard, RC 3 burglar resistance. The door closes the facade airtight by double brushes.

La Bella Donna received the GreenCalc A, the highest score in the leading environmental index for a building.